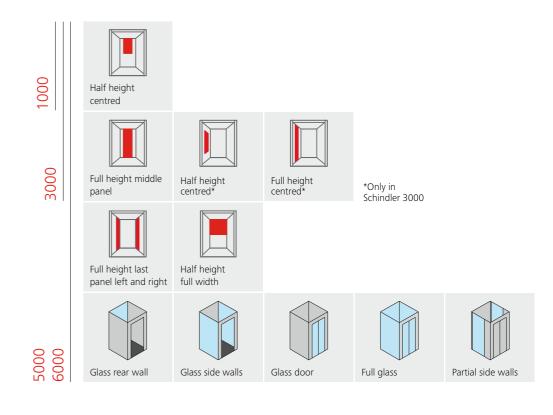

# Ceilings and doors

Car doors

#### Landing doors

Schindler Designs 25

## Fixtures

Linea 100

Linea 300

1000 3000 5000 6000

Schindler PORT

Primea 500

3000 5000 6000