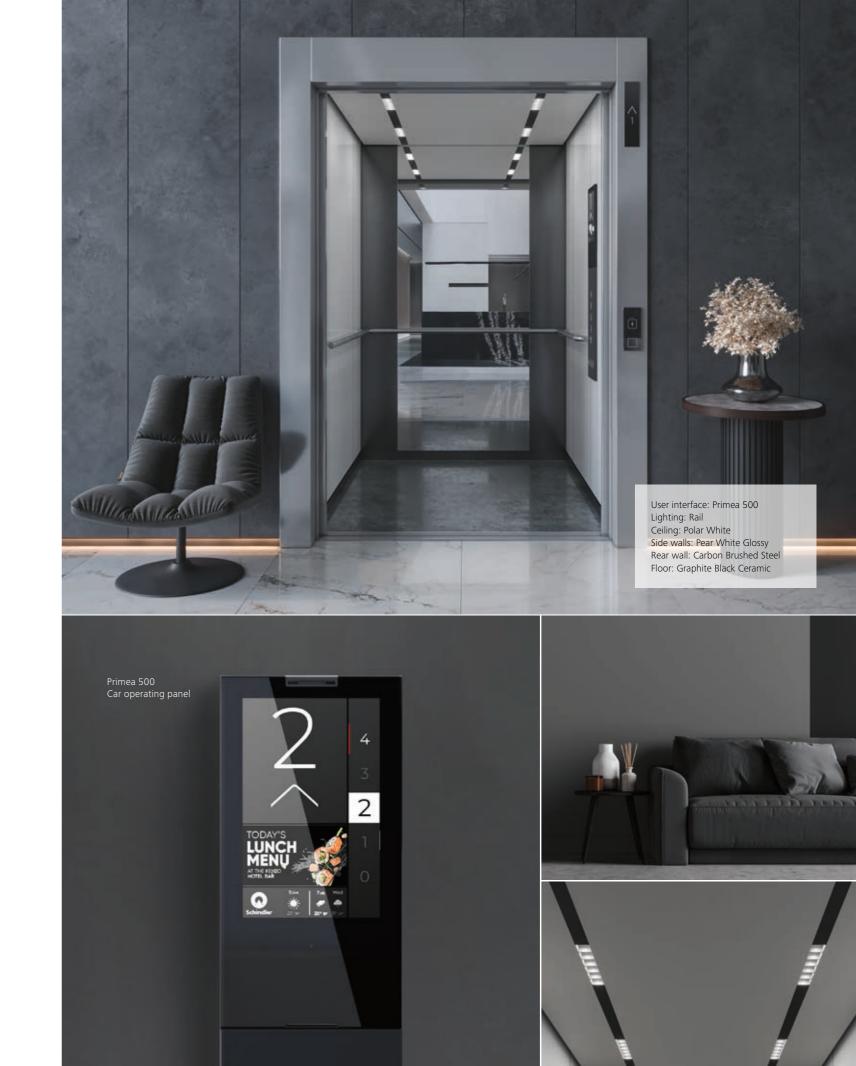

These colours aim to bring the serenity of the natural world indoors, fostering a peaceful and rejuvenating environment.

User interface: Primea 500 Lighting: Dash Array Ceiling: Polar White Side walls: Almond Beige Rear wall: Almond Beige Floor: Maple Wood Ceramic