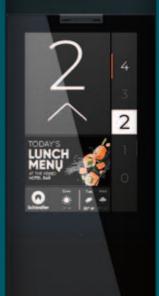

## Schindler ActionBoard enhanced Introducing an intuitive infotainment service for building managers

Enhance your Schindler service with Schindler ActionBoard. New functions allow you to provide weather updates, share meaningful building information, and help guide passengers to their destination - all managed easily through an online platform. Contact your Schindler sales expert to learn about the full potential of the Schindler ActionBoard and the necessary requirements.

### Easy building communication

Simplify communication within your building by sharing content directly through the Primea 500 user interface. Floor information can also be modified quickly. All easily managed via the ActionBoard platform for authorised users.