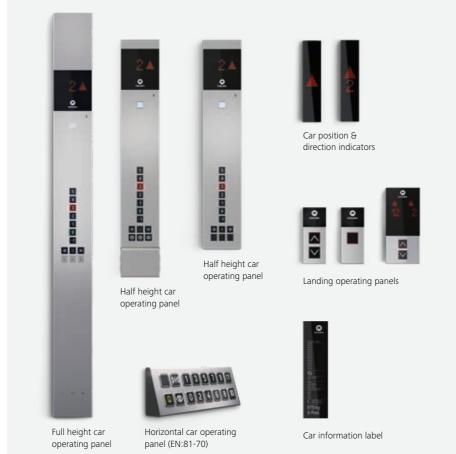

## Fixtures

Linea 100

Linea 300

1000 3000 5000 6000

Schindler PORT

Primea 500

3000 5000 6000