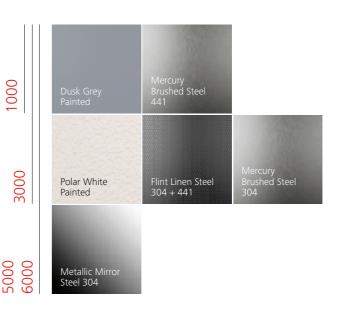

## Walls

Laminate matt and glossy

Ceramic

Mirror and glass

5000

Laminate textured

3000

5000

Stainless steel

Glass

Schindler Designs Schindler Designs 23