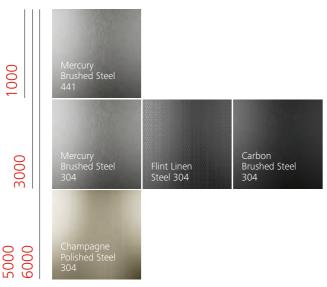

## Walls

Laminate matt and glossy

Ceramic

Mirror and glass

5000

Laminate textured

3000

5000

Stainless steel

Glass

Schindler Designs Schindler Designs 23