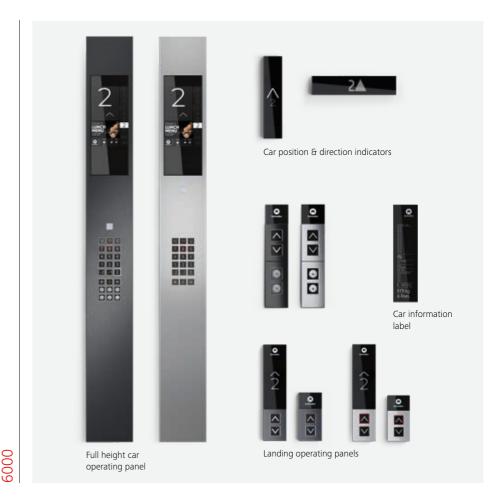

## Fixtures

Linea 100

Linea 300

1000 3000 5000 6000

Schindler PORT

Primea 500

3000 5000 6000