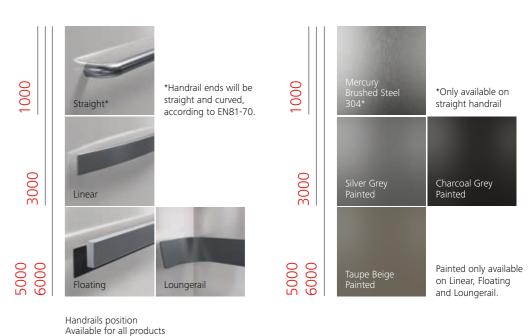

## Walls

Laminate matt and glossy

Ceramic

Mirror and glass

5000

Laminate textured

3000

5000

Stainless steel

Glass

Schindler Designs Schindler Designs 23