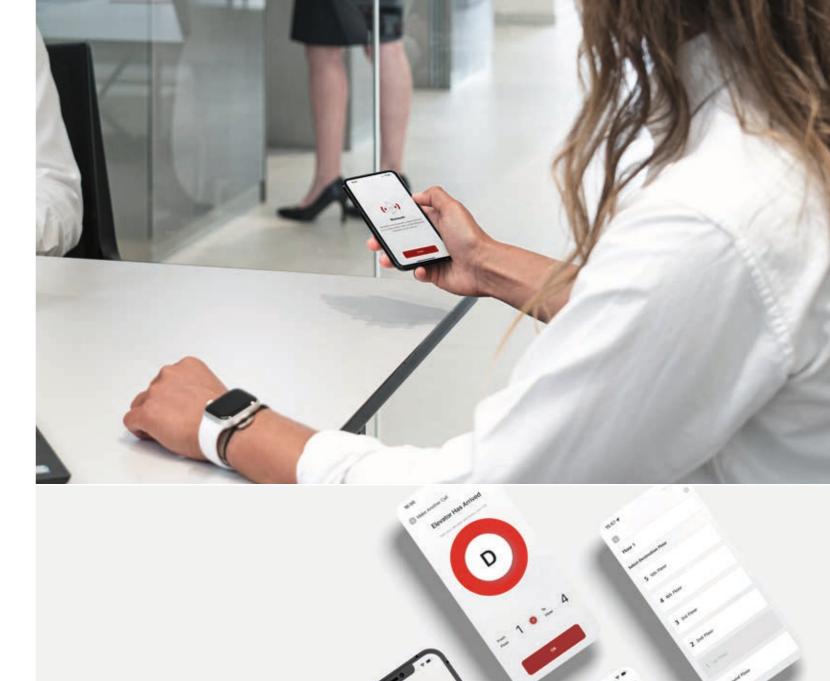

### Schindler ElevateMe application Enabling passengers to personalise their elevator experience

Enhance your Schindler service contract with the Schindler ElevateMe application that enables elevator passengers to control, interact, and personalise their journey via smartphone. Simply call the elevator using the QR code or Bluetooth connection from the entrance or any nearby location, and select the destination, allowing greater convenience and reduced waiting time. Or, set default floors, door opening times, or VIP service to personalise your trip.

## Customisable travel modes

New revolutionary operating modes enable users to individualise their journey. Options like Exclusive trip allow passengers to travel to their destination without disruption.