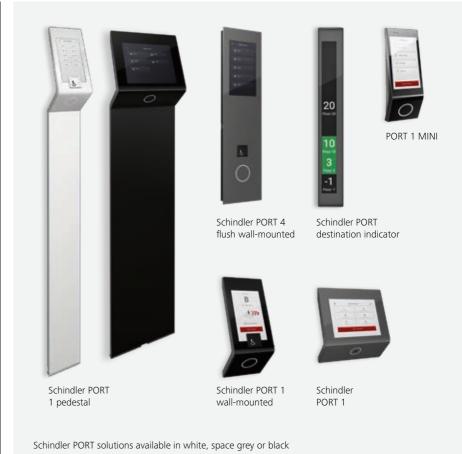

## Fixtures

Linea 100

Linea 300

1000 3000 5000 6000

Schindler PORT

Primea 500

3000 5000 6000