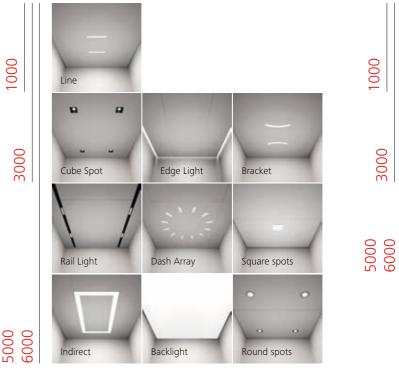

iently accommodate wheelchair passengers, pushchairs, pets, large groups, or bulk items.





## Customisable travel modes

New revolutionary operating modes enable users to individualise their journey. Options like Exclusive trip allow passengers to travel to their destination without disruption.



Guest security to elevate your event with VIP access

Efficiently send personalised invitations to select individuals with guest-only elevator privileges, ensuring a seamless experience for all.



## Walls

Laminate matt and glossy



Ceramic



Mirror and glass

5000



Laminate textured



3000

5000





Stainless steel



Glass



Schindler Designs Schindler Designs 23

# Flooring

#### Floors



## Skirting and finishes



Bumper rails width

#### Bumper rails



# Ceilings and doors







Car doors



#### Landing doors



Schindler Designs 25

## Fixtures

Linea 100



Linea 300



1000 3000 5000 6000

Schindler PORT



Primea 500



3000 5000 6000



### Schindler Plan & Design tool Design your perfect elevator

Indulge in a world of elevated aesthetics with our diverse range of elevator interior colour options. From the understated sophistication of laminate matt to captivating textures and elegant glossy finishes, our selection caters to every style.

Experience all of these interior options in our Schindler Plan & Design tool and find the perfect design for you.

This publication is for general informational purposes only and we reserve the right at any time to alter the services, product design and specifications. No statement contained in this publication shall b