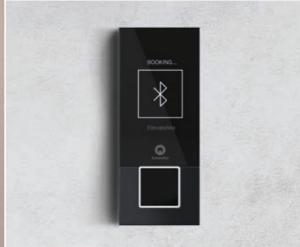

### Schindler ElevateMe application Enabling passengers to personalise their elevator experience

Enhance your Schindler service contract with the Schindler ElevateMe application that enables elevator passengers to control, interact, and personalise their journey via smartphone. Simply call the elevator using the QR code or Bluetooth connection from the entrance or any nearby location, and select the destination, allowing greater convenience and reduced waiting time. Or, set default floors, door opening times, or VIP service to personalise your trip.