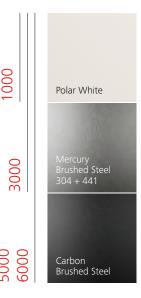

## Walls

Laminate matt and glossy

Ceramic

Mirror and glass

5000

Laminate textured

3000

5000

Stainless steel

Glass

Schindler Designs Schindler Designs 23