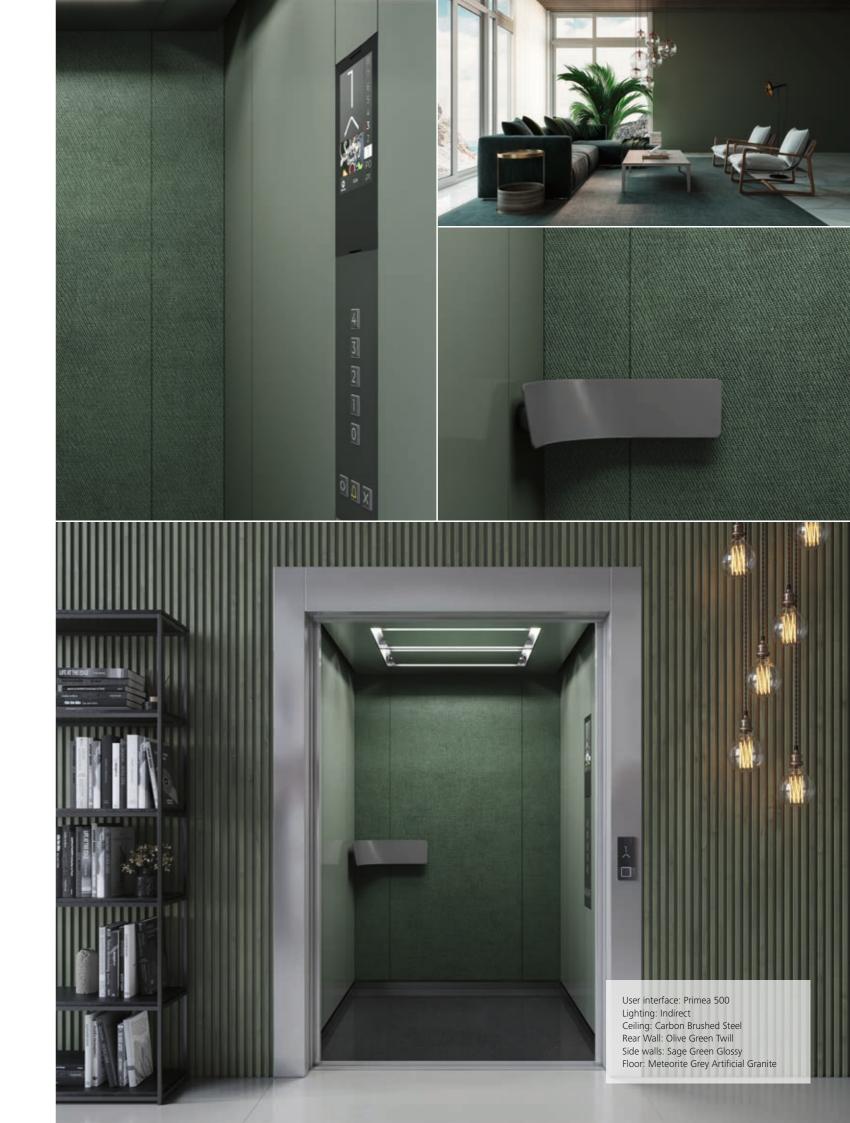

## Tone on tone Elegant, unique, impactful

Discovering the understated elegance and refined simplicity of monochromatic colour schemes. Use varying shades and tones of a single color to create a harmonious and sophisticated aesthetic. The absence of contrasting colours allows the focus to shift towards texture, pattern, and materials, emphasising their unique qualities.

These colours aim to bring the serenity of the natural world indoors, fostering a peaceful and rejuvenating environment.

User interface: Primea 500 Lighting: Dash Array Ceiling: Polar White Side walls: Almond Beige Rear wall: Almond Beige Floor: Maple Wood Ceramic