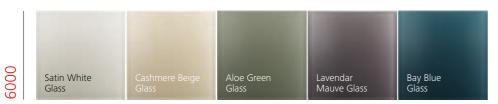

## Walls

Laminate matt and glossy

Ceramic

Mirror and glass

5000

Laminate textured

3000

5000

Stainless steel

Glass

Schindler Designs Schindler Designs 23