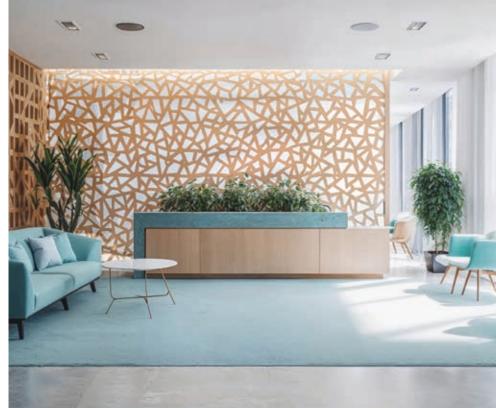

## Accent colour Bold, dynamic, exciting

Choose from a palette of vibrant and contrasting hues to add visual interest and depth to a space. With a predominantly neutral or monochromatic colour palette, one bold and dynamic colour pops as the focal point. The contrast between the neutral tones and the vibrant accent colour creates a sense of drama and excitement, while also allowing for easy customisation and versatility.

This accent colour is strategically incorporated through walls, decor pieces or architectural details, creating a focal point that draws the eye and infuses energy into the design.