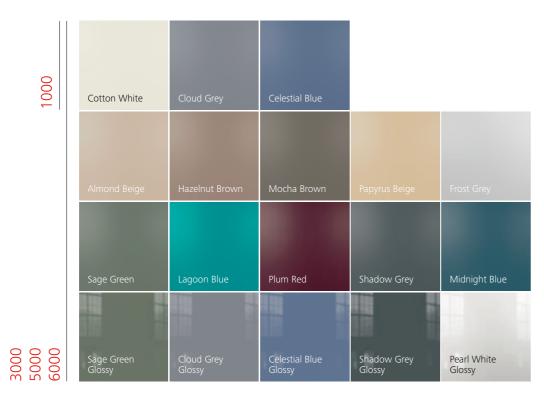

## Walls

Laminate matt and glossy

Ceramic

Mirror and glass

5000

Laminate textured

3000

5000

### Schindler Plan & Design tool Design your perfect elevator

Indulge in a world of elevated aesthetics with our diverse range of elevator interior colour options. From the understated sophistication of laminate matt to captivating textures and elegant glossy finishes, our selection caters to every style.

Experience all of these interior options in our Schindler Plan & Design tool and find the perfect design for you.

This publication is for general informational purposes only and we reserve the right at any time to alter the services, product design and specifications. No statement contained in this publication shall be construed as a warranty or condition, expressed or implied, as to any service or product, its specifications, its fitness for any particular purpose, merchantability, quality or shall be interpreted as a term or condition of any service or purchase agreement for the products or services contained in this publication. Minor differences between printed and actual colours may exist.