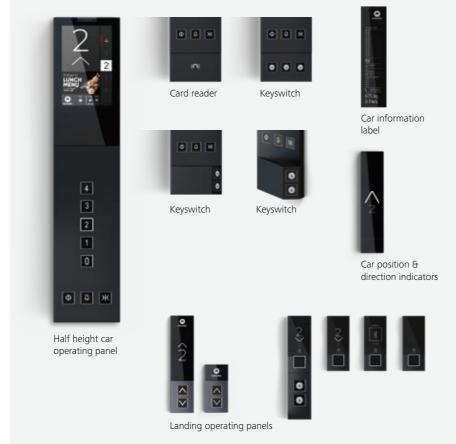

#### Personalised Flevator Experiences

Seamlessly manage access control for tenants and guests to improve security within the building. Both card reader and keyswitch solutions are available to help securely move passengers through the building.