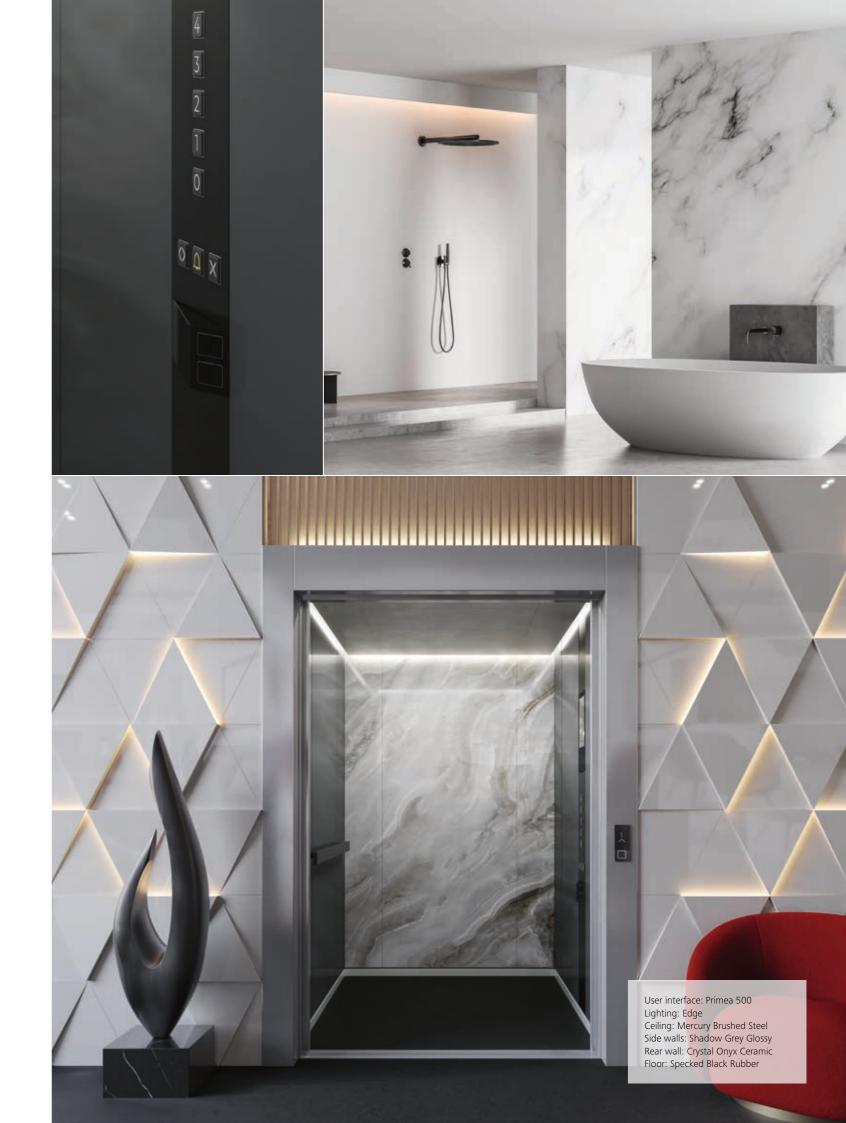

## Architectural elegance Grace, beauty, refinement

Celebrating the beauty and impact of unique architectural elements. This theme highlights the intricate details, structural forms, and decorative features that define a building's character. From ornate columns and arches to sleek modern lines and dramatic facades, these design elements aim to showcase the artistry and craftsmanship behind architectural design.