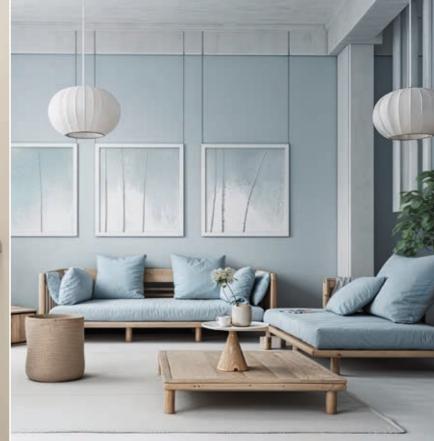

## Natural nuances Subtle, sublime, serene

This colour palette draws inspiration from earthy tones, reflecting the hues found in forests, mountains, and meadows. Create a sense of grounding and authenticity with these refined and simple laminates.

These colours aim to bring the serenity of the natural world indoors, fostering a peaceful and rejuvenating environment.

User interface: Primea 500 Lighting: Dash Array Ceiling: Polar White Side walls: Almond Beige Rear wall: Almond Beige Floor: Maple Wood Ceramic