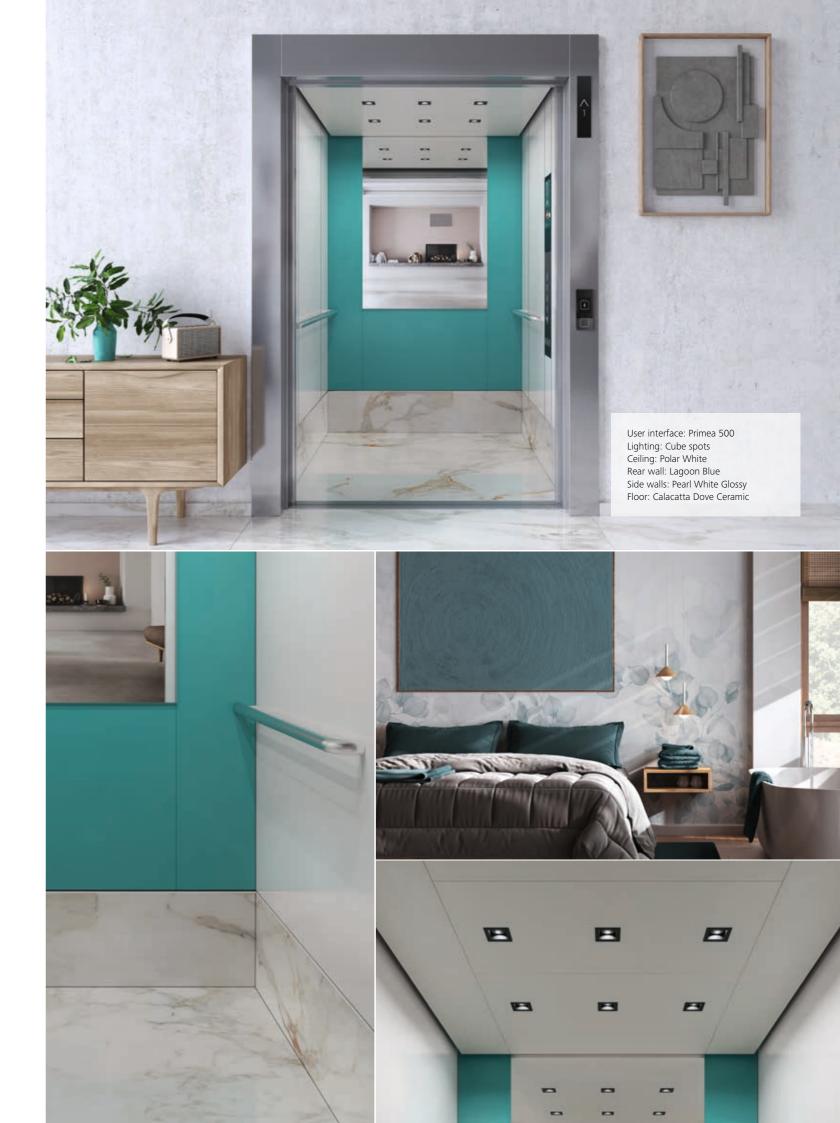

These colours aim to bring the serenity of the natural world indoors, fostering a peaceful and rejuvenating environment.

User interface: Primea 500 Lighting: Dash Array Ceiling: Polar White Side walls: Almond Beige Rear wall: Almond Beige Floor: Maple Wood Ceramic