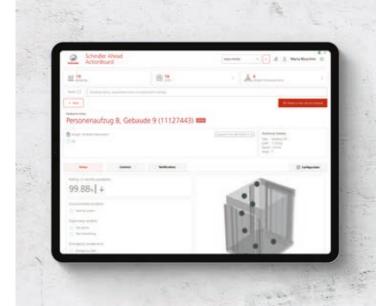

## Schindler ActionBoard enhanced Introducing an intuitive infotainment service for building managers

Enhance your Schindler service with Schindler ActionBoard. New functions allow you to provide weather updates, share meaningful building information, and help guide passengers to their destination - all managed easily through an online platform. Contact your Schindler sales expert to learn about the full potential of the Schindler ActionBoard and the necessary requirements.

### Measure and monitor your elevator on the go

Remotely access digital elevator status checks, regularly track your maintenance schedule, and view up-to-date energy consumption levels.