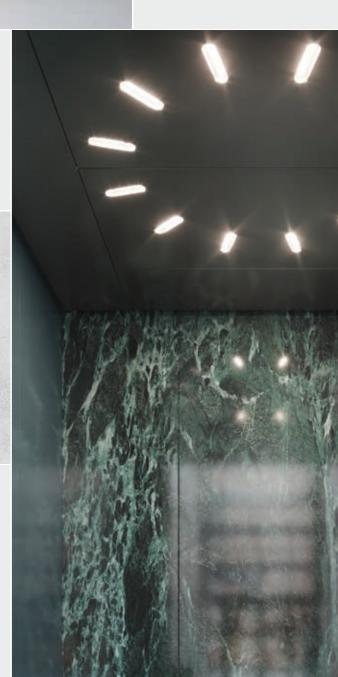

## Natural nuances Subtle, sublime, serene

This colour palette draws inspiration from earthy tones, reflecting the hues found in forests, mountains, and meadows. Create a sense of grounding and authenticity with these refined and simple laminates.

These colours aim to bring the serenity of the natural world indoors, fostering a peaceful and rejuvenating environment.

User interface: Primea 500 Lighting: Dash Array Ceiling: Polar White Side walls: Almond Beige Rear wall: Almond Beige Floor: Maple Wood Ceramic