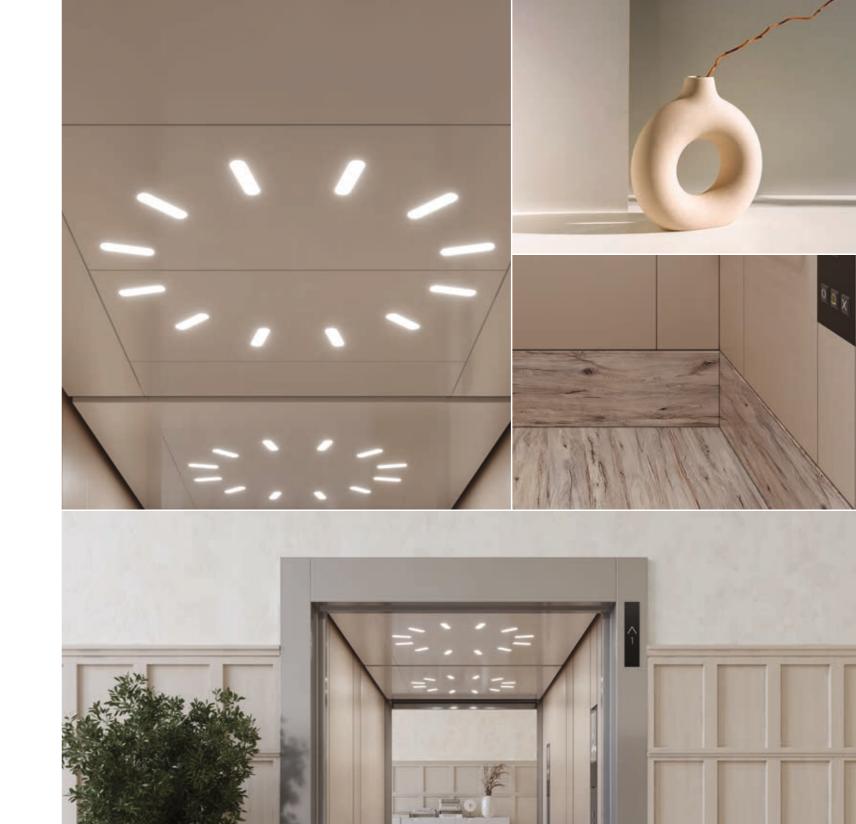

# Digital spaces Intuitive, interactive, adaptable

Revealing the immersive and dynamic nature of the virtual world. This theme embraces the integration of technology and design to create interactive and engaging environments. These spaces often feature sleek and futuristic aesthetics, with clean lines, minimalistic forms, and high-tech materials.

The theme focuses on incorporating interactive elements such as customisable screens and smart devices to enhance the user experience. The design also emphasises connectivity and adaptability to accommodate the ever-evolving nature of digital technology and demands for user personalisation.

Phygital spaces provide a platform for creativity and innovation, merging the physical and digital world to create captivating and cutting-edge environments. Our user interfaces are compliant with relevant EU accessibility standards, ensuring mobility for all.