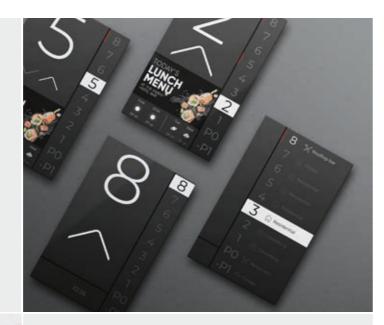

### Easy building communication

Simplify communication within your building by sharing content directly through the Primea 500 user interface. Floor information can also be modified quickly. All easily managed via the ActionBoard platform for authorised users.