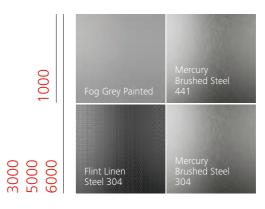

## Walls

Laminate matt and glossy

Ceramic

Mirror and glass

5000

Laminate textured

3000

5000

Stainless steel

Glass

Schindler Designs Schindler Designs 23